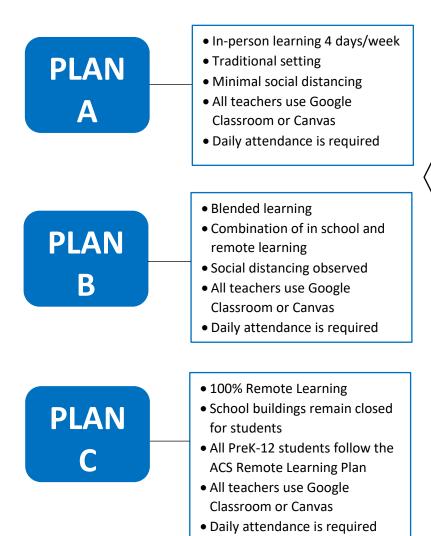

## Asheboro CITY SCHOOLS Instructional Plan for Re-entering School

2020-2021





## PLAN A or PLAN B:

## **ACS ACCESS Ed Remote Learning Program**

- Available for students K-12
- Complete remote learning experience for families who prefer remote learning during COVID-19
- Learning opportunities will be delivered via live and recorded instructional lessons with remote work assignments
- Full course catalog is not available to secondary ACCESS Ed students
- Daily attendance is required
- To access the enrollment form:
  - Visit the Asheboro City Schools website
  - Follow this link: https://bit.ly/ACCESSEd
  - Scan this QR code: