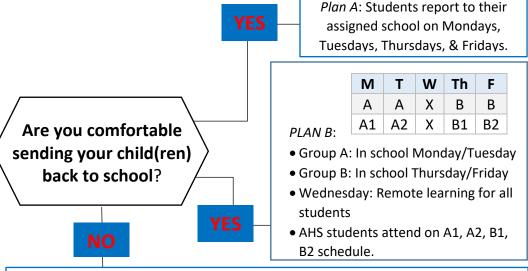

## Asheboro CITY SCHOOLS Instructional Plan for Re-entering School

2020-2021





## PLAN A or PLAN B:

## **ACS ACCESS Ed Remote Learning Program**

- Available for students K-12
- Complete remote learning experience for families who prefer remote learning during COVID-19
- Learning opportunities will be delivered via live and recorded instructional lessons with remote work assignments
- Full course catalog is not available to secondary ACCESS Ed students
- Daily attendance is required
- To access the enrollment form:
  - Visit the Asheboro City Schools website
  - Follow this link: https://bit.ly/ACCESSEd
  - Scan this QR code: